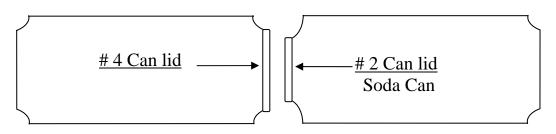

## **Can Lid Sizes**

There are two common 12 and 16 ounce can lid sizes. Major US breweries are in the process of changing their can lids from the larger size #4 to the smaller size #2. Most soft drink can lids are size #2. The following table identifies the latest information we have on the brands affected.

| Size #2 (small)             | Size #4 (large)  |
|-----------------------------|------------------|
| Most Anheuser-Busch cans    | Some Miller cans |
| Some Miller cans            | Most Coors cans  |
| Most Canadian beer cans     |                  |
| Most soft drink & soda cans |                  |

An easy way to check the can lid size is to use a place a Coke or Pepsi can lid to lid with the unknown can. If the unknown can lid is the same as the Coke/Pepsi can lid, then it is size #2. If the unknown can lid is larger than the Coke/Pepsi can lid, then it is size #4.